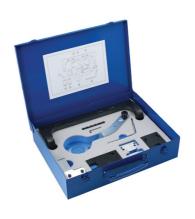

## Timing Chain Kit - for BMW MINI 1.2, 1.5, 2.0, 3.0 Petrol

This comprehensive kit has been manufactured for the B38, B48 MINI and B38, B48, & B58 BMW engines; this kit consists of the camshaft, crankshaft holding tools and the flywheel alignment tool for manual and automatic vehicles. Please note Laser Timing Chain Pre-Tensioner Tool (Part No. 5153) may also be required. An additional kit may be required if work is being carried out on the balance shafts - use Laser Part No. 7253 (B38), Part No. 6840 (B48).