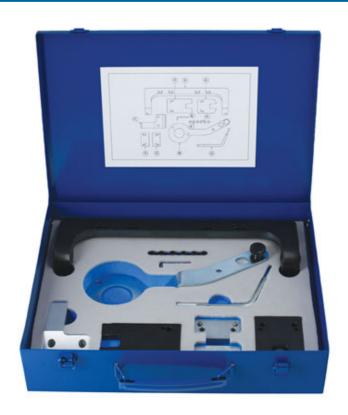

## Timing Chain Kit - for BMW MINI 1.2, 1.5, 2.0, 3.0 Petrol

This comprehensive kit has been manufactured for the B38, B48 MINI and B38, B48, & B58 BMW engines; this kit consists of the camshaft, crankshaft holding tools and the flywheel alignment tool for manual and automatic vehicles. Please note Laser Timing Chain Pre-Tensioner Tool (Part No. 5153) may also be required. An additional kit may be required if work is being carried out on the balance shafts - use Laser Part No. 7253 (B38), Part No. 6840 (B48).

## **Additional Information**

- Applications: BMW 1 Series (2015 2019), 2 Series (from 2014), 3 Series (from 2015), 4 Series (from 2015), 5 Series (from 2017), 6 Series (from 2017), 7 Series (from 2015), i8 (from 2014), X1 (from 2015), X2 (from 2018), X3 (from 2017), X4 (from 2018), Z4 (from 2019); MINI Clubman (from 2015), Hatch (from 2014), Convertible (from 2016), Countryman (from 2017).
- Engine Applications: B38 (1.2L & 1.5L), B48 (2.0L), B58 (3.0L).
- Equivalent to OEM tools: 2 358 122, 2 456 372, 2 357 904, 2 365 488, 2 288 380, 11 4 120.
- · Designed to be used in accordance with OEM instructions.
- · Made in Sheffield.