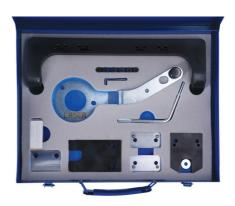

## Timing Chain Kit - for BMW MINI 1.2, 1.5, 2.0, 3.0 Petrol

This comprehensive kit has been manufactured for the B38, B48 MINI and B38, B48, & B58 BMW engines; this kit consists of the camshaft, crankshaft holding tools and the flywheel alignment tool for manual and automatic vehicles. Please note Laser Timing Chain Pre-Tensioner Tool (Part No. 5153) may also be required. An additional kit may be required if work is being carried out on the balance shafts - use Laser Part No. 7253 (B38), Part No. 6840 (B48).

## **Additional Information**

- Applications: BMW 1 Series (2015 2019), 2 Series (from 2014), 3 Series (from 2015), 4 Series (from 2015), 5 Series (from 2017), 6 Series (from 2017), 7 Series (from 2015), i8 (from 2014), X1 (from 2015), X2 (from 2018), X3 (from 2017), X4 (from 2018), Z4 (from 2019); MINI Clubman (from 2015), Hatch (from 2014), Convertible (from 2016), Countryman (from 2017).
- Engine Applications: B38 (1.2L & 1.5L), B48 (2.0L), B58 (3.0L).
- Equivalent to OEM tools: 2 358 122, 2 456 372, 2 357 904, 2 365 488, 2 288 380, 11 4 120.
- · Designed to be used in accordance with OEM instructions.
- · Made in Sheffield.